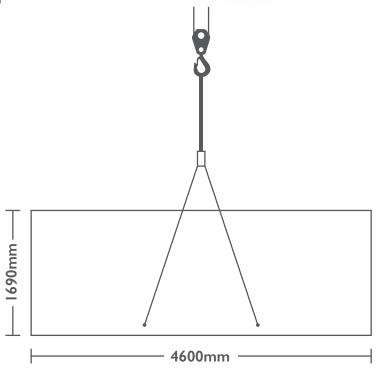

## LIFTING**DIAGRAM**

Weight: 9,400 kg

Dimensions:  $4600 \text{mm} \text{ (L)} \times 2500 \text{mm} \text{ (W)} \times 1690 \text{mm} \text{ (H)}$ Lift Type: 2.6 m Spreader Bar with Straps/Chains

Lifting Points: 4 x m20 Swivels (provided)