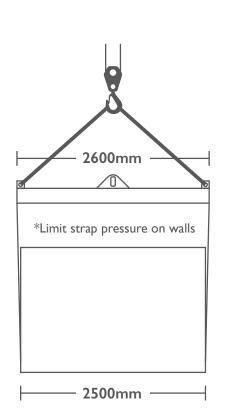

## LIFTING**DIAGRAM**

Weight: 9,400 kg

Dimensions:  $4600 \text{mm} \text{ (L)} \times 2500 \text{mm} \text{ (W)} \times 1690 \text{mm} \text{ (H)}$ Lift Type: 2.6 m Spreader Bar with Straps/Chains

Lifting Points: 4 x m20 Swivels (provided)