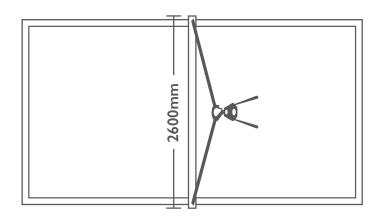

## LIFTING**DIAGRAM**

Weight: 9,400 kg

Dimensions:  $4600 \text{mm} \text{ (L)} \times 2500 \text{mm} \text{ (W)} \times 1690 \text{mm} \text{ (H)}$ Lift Type: 2.6 m Spreader Bar with Straps/Chains

Lifting Points: 4 x m20 Swivels (provided)